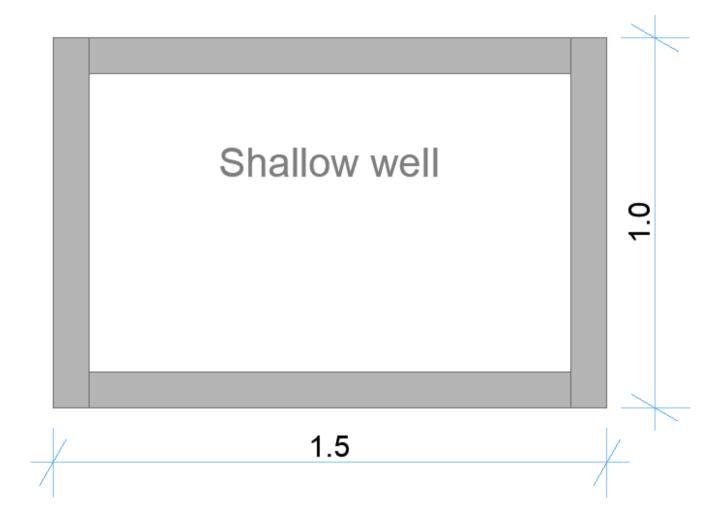

## Foundation plan

**General notes** a: all dimension are in Meter b: all external and internal walls are in 20cm

c: Reinforcement details should be approve by the engineer before the work

# Contractor | Client

**Project name** water Tank

**Detail** Ground floor plan and sections view

**Scale 1:100** 