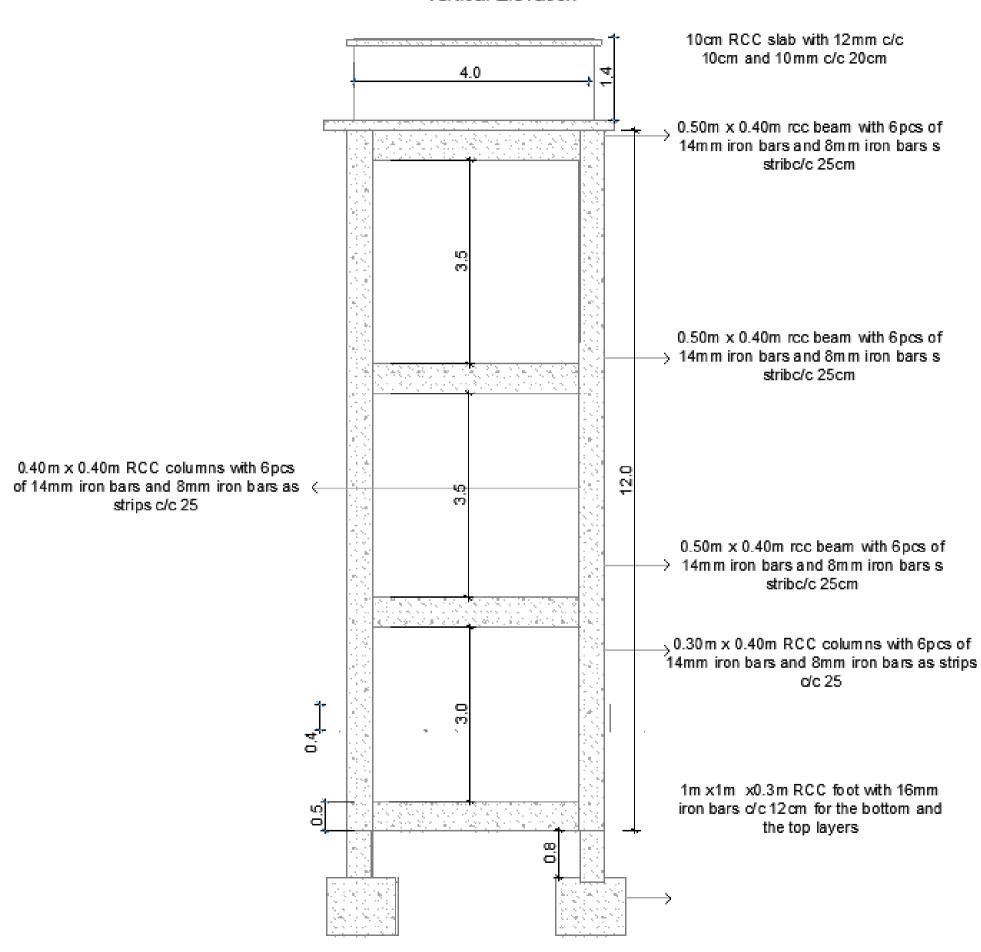

### Elevated RCC water tank of 12m high and 25cum Vertical Elevation

**General notes** a: all dimension are in Meter b: all external and internal walls are in 20cm

c: Reinforcement details should be approve by the engineer before the work

## Contractor | Client

**Project name** water Tank

**Detail** Ground floor plan and sections view

**Scale 1:100** 

#### Elevated RCC water tank of 12m high and 25cum Vertical Elevation

General notes
a: all dimension are in Meter
b: all external and internal walls are in
20cm

c: Reinforcement details should be approve by the engineer before the work

## Contractor | Client

Project name water Tank

Detail Ground floor plan and sections view

**Scale 1:100** 

# General notes a: all dimension are in Meter b: all external and internal walls are in 20cm

c: Reinforcement details should be approve by the engineer before the work

Project name water Tank

Detail Ground floor plan and sections view

**Scale 1:100** 

Consultancy & construction

## Reinforced Concrete Column

**General notes** a: all dimension are in Meter b: all external and internal walls are in 20cm

c: Reinforcement details should be approve by the engineer before the work

**Project name** water Tank

**Detail** Ground floor plan and sections view

**Scale 1:100** 

## Reinforced Concrete Beam

## Section of longitudinal beam

## **General notes** a: all dimension are in Meter b: all external and internal walls are in 20cm

c: Reinforcement details should be approve by the engineer before the work

**Scale 1:100**