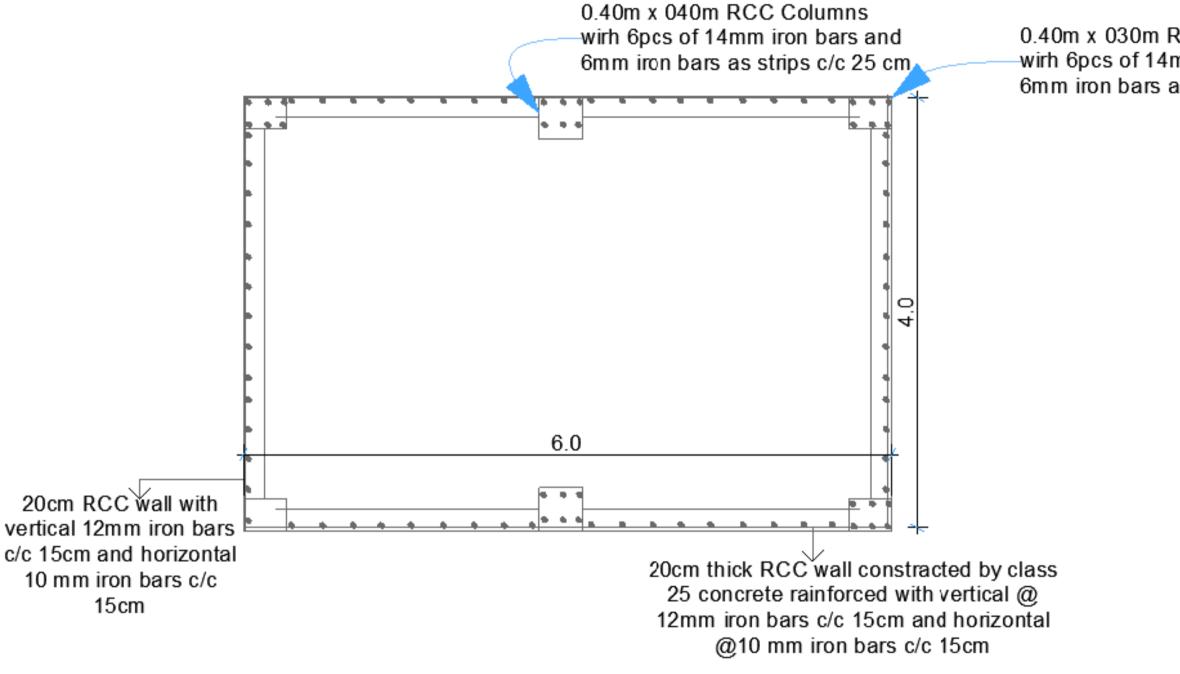

### Horizontal section for top water tank

0.40m x 030m RCC Columns wirh 6pcs of 14mm iron bars and 6mm iron bars as strips c/c 25 cm

## Foundation plan

**General notes** a: all dimension are in Meter b: all external and internal walls are in 20cm

c: Reinforcement details should be approve by the engineer before the work

# Contractor | Client

**Project name** water Tank

**Detail** Ground floor plan and sections view

**Scale 1:100** 