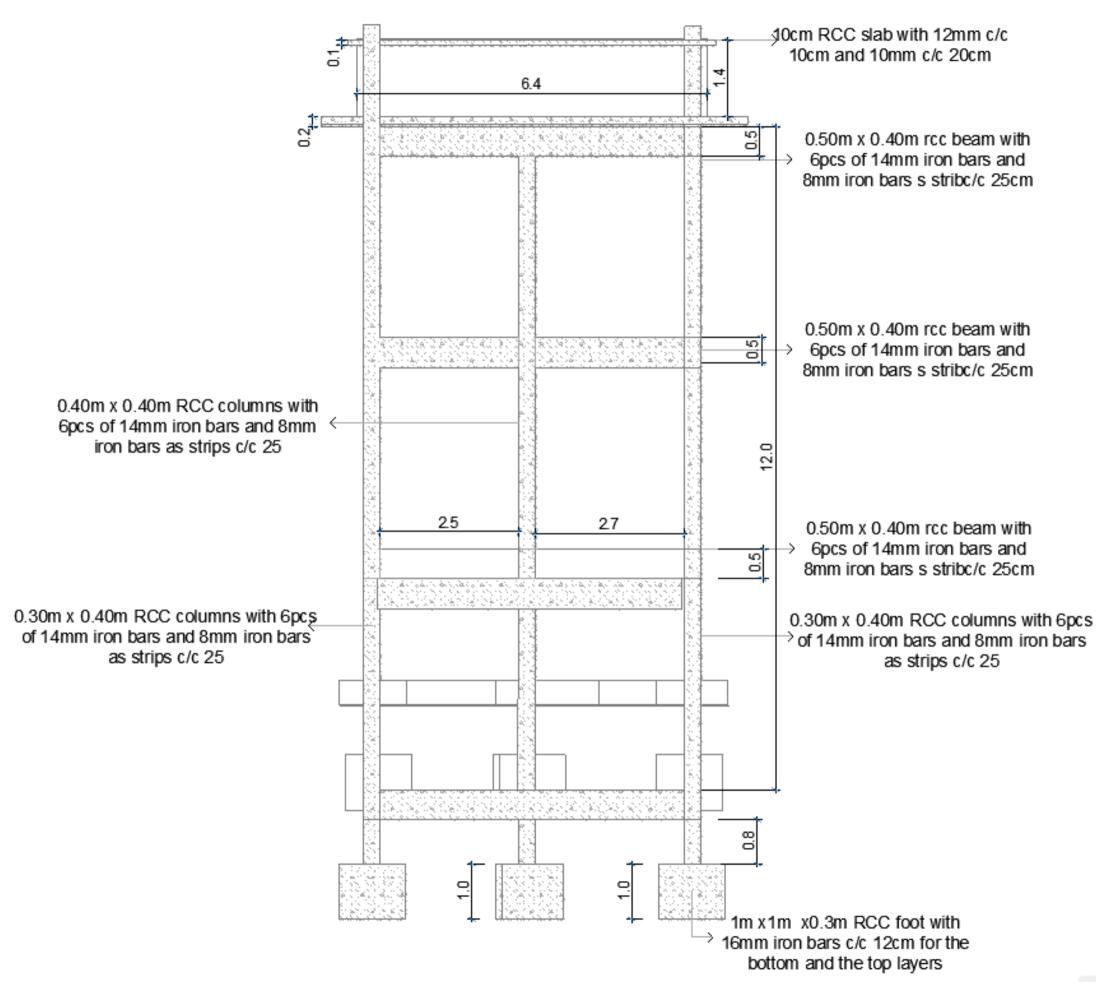

### Elevated RCC water tank of 12m high and 25cum Vertical Elevation

**General notes** a: all dimension are in Meter b: all external and internal walls are in 20cm

c: Reinforcement details should be approve by the engineer before the work

## Contractor | Client

**Project name** water Tank

**Detail** Ground floor plan and sections view

**Scale 1:100** 

#### Elevated RCC water tank of 12m high and 25cum Vertical Elevation

General notes
a: all dimension are in Meter
b: all external and internal walls are in
20cm

c: Reinforcement details should be approve by the engineer before the work

## Contractor | Client

Project name water Tank

Detail Ground floor plan and sections view

**Scale 1:100** 

# General notes a: all dimension are in Meter b: all external and internal walls are in 20cm

c: Reinforcement details should be approve by the engineer before the work

Project name water Tank

Detail Ground floor plan and sections view

**Scale 1:100** 

Consultancy & construction

## Reinforced Concrete Column

**General notes** a: all dimension are in Meter b: all external and internal walls are in 20cm

c: Reinforcement details should be approve by the engineer before the work

**Project name** water Tank

**Detail** Ground floor plan and sections view

**Scale 1:100** 

## Reinforced Concrete Beam

## Section of longitudinal beam

## **General notes** a: all dimension are in Meter b: all external and internal walls are in 20cm

c: Reinforcement details should be approve by the engineer before the work

**Scale 1:100**