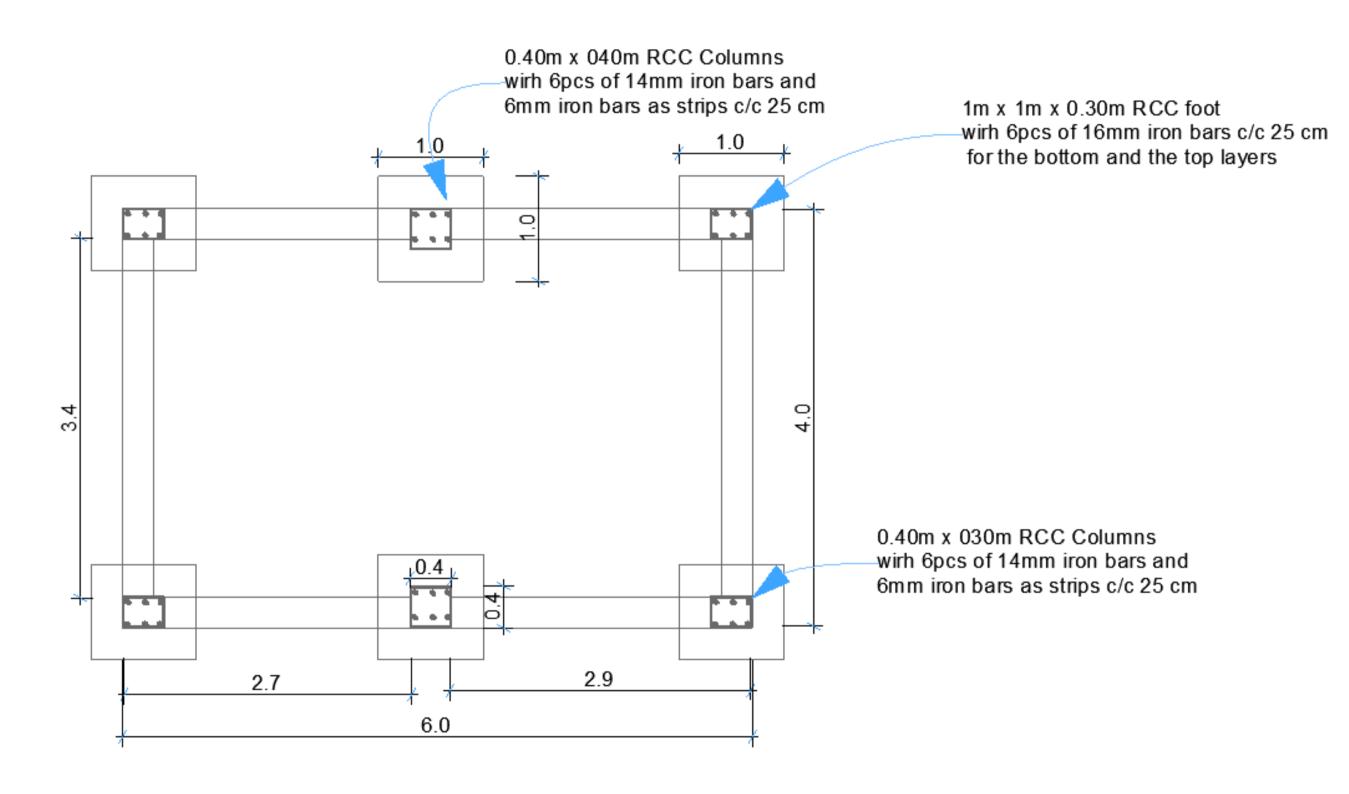

## Foundation plan

**General notes** a: all dimension are in Meter b: all external and internal walls are in 20cm

c: Reinforcement details should be approve by the engineer before the work