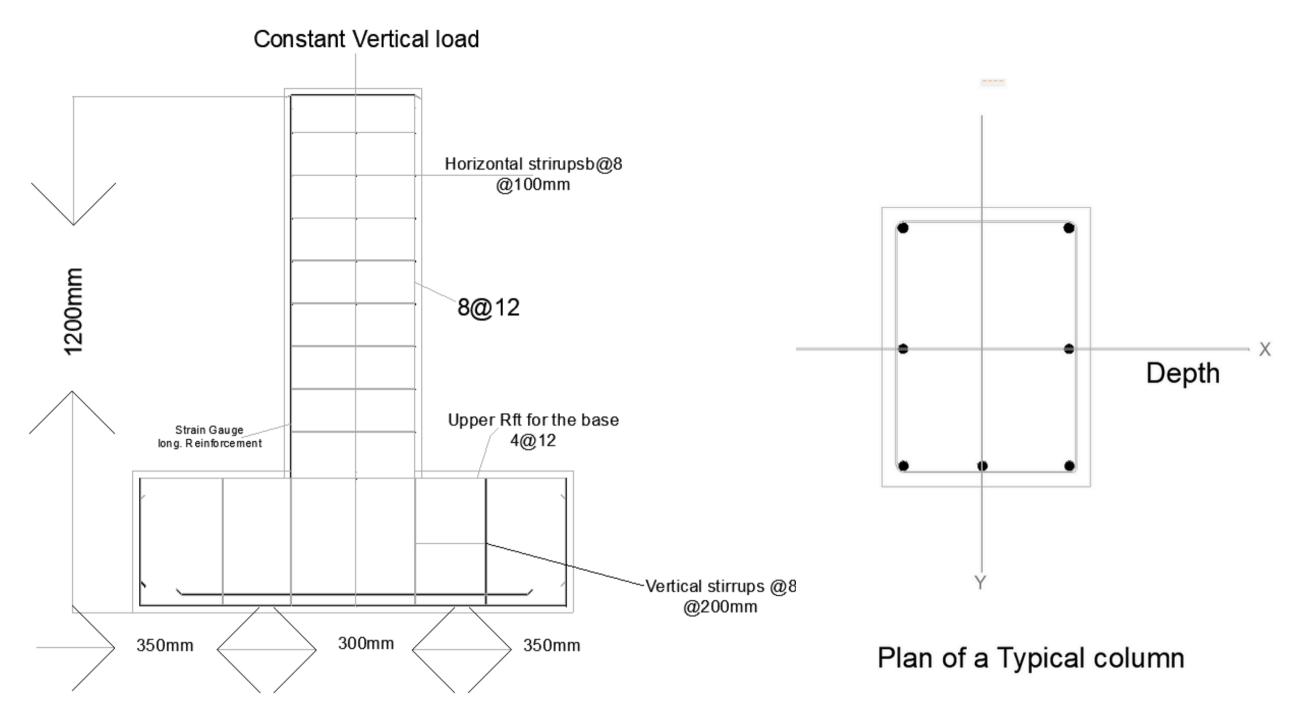

## Reinforced Concrete Column

**General notes** a: all dimension are in Meter b: all external and internal walls are in 20cm

c: Reinforcement details should be approve by the engineer before the work

**Project name** water Tank