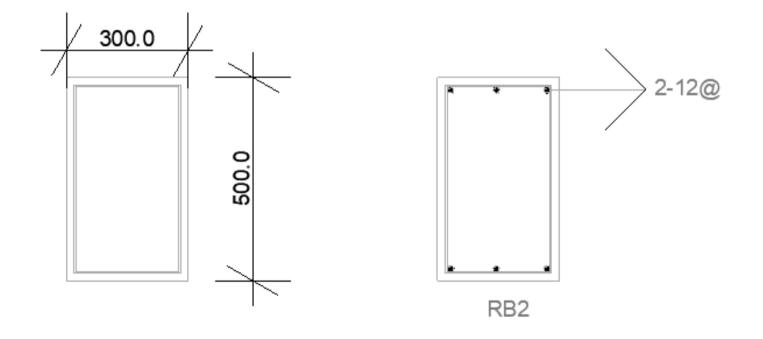

## Reinforced Concrete Column

**General notes** a: all dimension are in Meter b: all external and internal walls are in 20cm

c: Reinforcement details should be approve by the engineer before the work

**Project name** water Tank

**Detail** Ground floor plan and sections view

**Scale 1:100** 