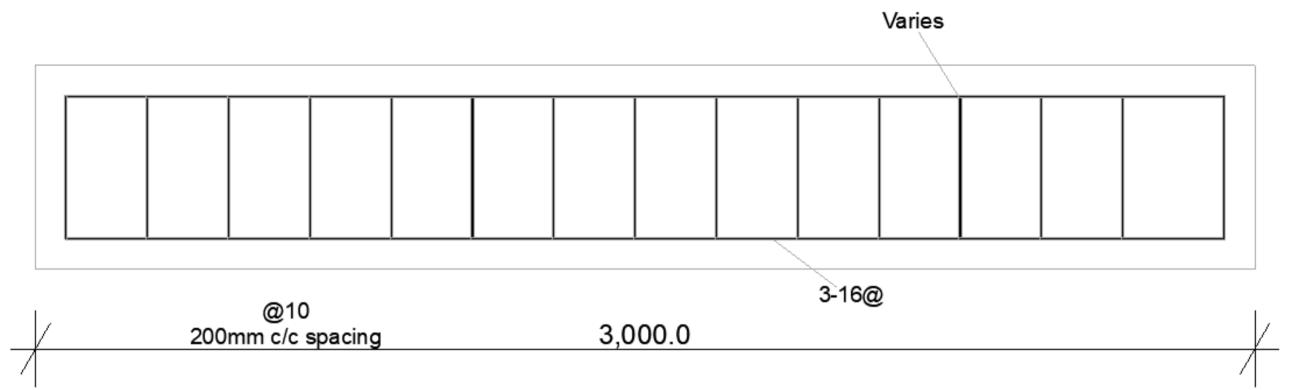

## Reinforced Concrete Beam

## Section of longitudinal beam

## **General notes** a: all dimension are in Meter b: all external and internal walls are in 20cm

c: Reinforcement details should be approve by the engineer before the work

## Contractor | Client

**Project name** water Tank

**Detail** Ground floor plan and sections view

**Scale 1:100** 